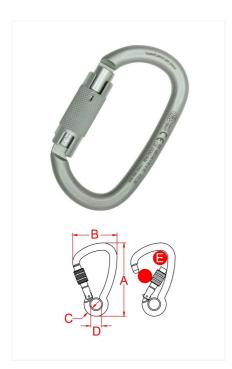

## **ITEM CODES**

| Item        | Standards | Material     | 1       | Colour      | <b>∢►</b> (kN) | <b>♦</b> (kN) | O (kN) | <b>(</b> g) | Shape | A (mm) | B (mm) | C (mm) | D (mm) | E (mm) | Sleeve     | Features |
|-------------|-----------|--------------|---------|-------------|----------------|---------------|--------|-------------|-------|--------|--------|--------|--------|--------|------------|----------|
| 412LN0999KK | EN 362/M  | Carbon steel | Keylock | Lunar white | 40             | 15            | 13     | 215         | Oval  | 110    | 62.6   | /      | /      | 21     | Auto block | /        |